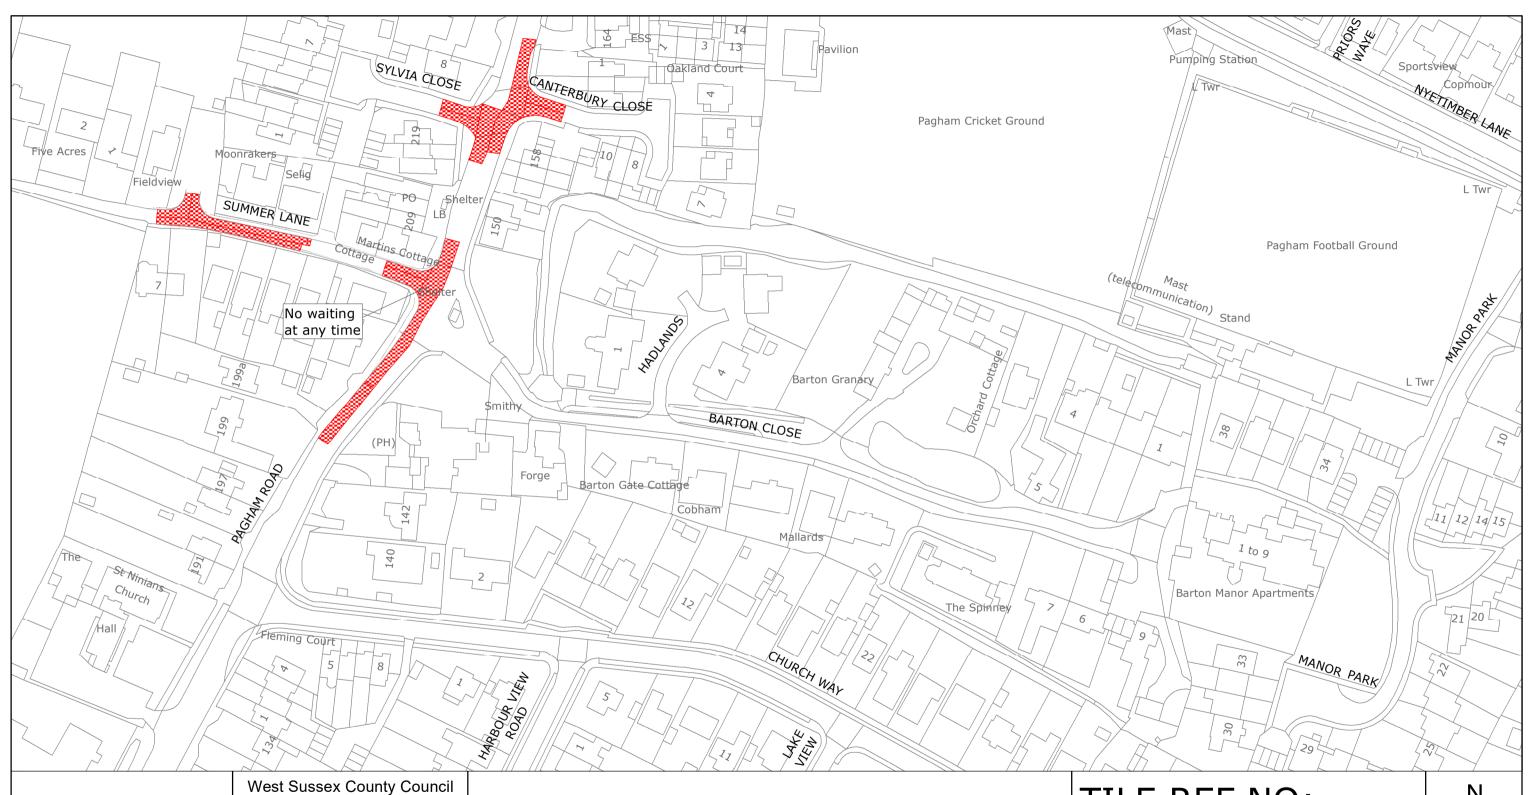

West Sussex County Council Highways & Transport The Grange Tower Street Chichester West Sussex PO19 1RH

ARUN DISTRICT: PAGHAM

WAITING RESTRICTIONS

TILE REF NO: SZ8998SWN

SHEET ISSUE NO 2 SHEET ACTIVE FROM - 27.09.2021 SCALE: 1:1250 at A3 size

Reproduced from or based upon 2021 Ordnance Survey mapping with permission of the Controller of HMSO (c) Crown Copyright reserved.

Unauthorised reproduction infringes Crown copyright and may lead to prosecution or civil proceedings West Sussex County Council Licence No. 100018485